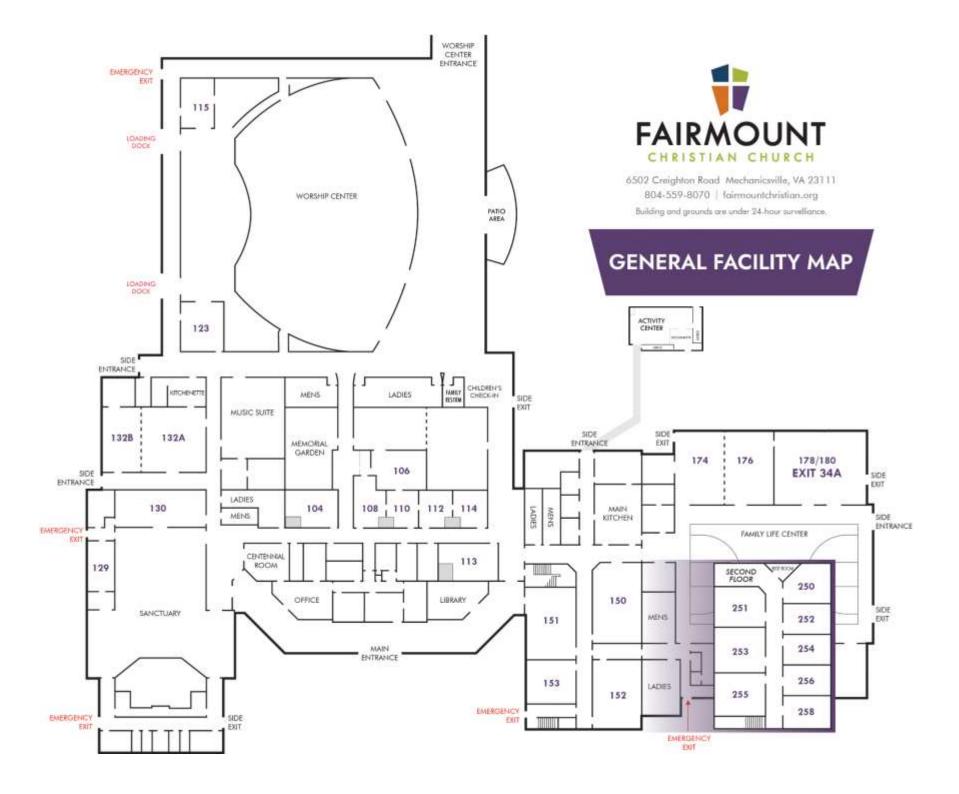

## 8:30AM: TRADITIONAL WORSHIP – SANCTUARY

## 9:30AM: CONTEMPORARY WORSHIP – WORSHIP CENTER

|                                                                                           | ALIVE                            | Rm 152             |
|-------------------------------------------------------------------------------------------|----------------------------------|--------------------|
|                                                                                           | Bill Farmer Bible Class          | Rm 132             |
|                                                                                           | Christian Homemakers             | Music Suite        |
|                                                                                           | Fearless                         | Rm 123             |
|                                                                                           | Friends in Christ                | Activity Center    |
|                                                                                           | Salt & Light                     | Sanctuary          |
|                                                                                           | Sign Language                    | Rm 114             |
|                                                                                           | U&I                              | Rm 130             |
|                                                                                           | 1                                |                    |
| FAIRMOUNT YOUTH IGNITE                                                                    | 6th-12th Grade                   | Family Life Center |
|                                                                                           | ,                                |                    |
| FAIRMOUNT KIDS                                                                            | Nursery (born 10/1/23 or later)  | Rm 106             |
|                                                                                           | Bunnies (born 10/1/22 – 9/30/23) | Rm 108             |
| NOTE: All Children's classrooms are nut<br>free.<br>Please check-in in the Worship Center | Turtles (born 10/1/21 – 9/30/22) | Rm 104             |
|                                                                                           | Cubs (born 10/1/20 – 9/30/21)    | Rm 113             |
|                                                                                           | Foxes (Pre K born by 9/30/20)    | Rm 151             |
|                                                                                           | K-3rd Grade Junior Church        | Rm 150             |
|                                                                                           | 4th Grade                        | Rm 253             |
|                                                                                           | 5th Grade                        | Rm 251             |

## 11:00AM: MODERN WORSHIP – WORSHIP CENTER

| ADULT BIBLE SCHOOL CLASSES                                                                | Fearless                              | Rm 123      |
|-------------------------------------------------------------------------------------------|---------------------------------------|-------------|
| ADOLT BIBLE SCHOOL CLASSES                                                                | Real Life Connections                 | Library     |
|                                                                                           | Reflections of Him                    | Rm 132      |
|                                                                                           | The Walk                              | Music Suite |
| FAIRMOUNT KIDS                                                                            | Nursery (born 10/1/23 or later)       | Rm 106      |
|                                                                                           | Bunnies (born 10/1/22 – 9/30/23)      | Rm 108      |
|                                                                                           | Wee Worship (10/1/21-9/30/22)         | Rm 104      |
| NOTE: All Children's classrooms are nut<br>free.<br>Please check-in in the Worship Center | Preschool Worship (9/30/21 and Pre-K) | Rm 151      |
| Grades 7th-12th graders worship with<br>their families                                    | Kindergarten                          | Rm 258      |
|                                                                                           | 1st Grade                             | Rm 255      |
|                                                                                           | 2nd Grade                             | Rm 256      |
|                                                                                           | 3rd Grade                             | Rm 252      |
|                                                                                           | 4th, 5th, 6th Grade 456 Worship       | Rm 150      |